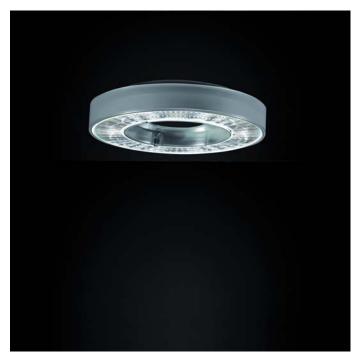

## IRIS-A-D-LED 2040-840-T

Direct beam ring-shaped luminaire made of highly transparent plastic. The rotationally symmetrical, flame retardant and impact resistant luminaire housing is slightly offset from the ceiling. Transparentinsect protection ring separately available as an accessory. Glare reduction by means of round diffuser panel made of highly transparent plastic with microprism structure which clips in from below. Central round white powder-coated steel panel to cover the gear tray and for ceiling mounting. Ceiling luminaire with heat-resistant wiring. All metal parts are powder coated. Colour: housing – transparent; ceiling box – similar to RAL 9016 white silk matt. Colour accentuation of the housing possible by inserting a separately available colour inlay film. LED: 3 LED ring segment boards for direct lighting component. Light colours 830, 840.

Iris LED surface-mounted ceiling luminaire, direct beam