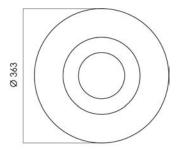

|   |      |      | _             |
|---|------|------|---------------|
| - | <br> | -dah | $\Rightarrow$ |
|   |      |      |               |
|   |      |      |               |

| Dimens. [mm] |     | Weight | Photometric data |               |        |
|--------------|-----|--------|------------------|---------------|--------|
| Н            | D   | [kg]   | Longitudinal UGR | TransverseUGR | LOR    |
| 79           | 363 | 2,5    | 17.7             | 17.5          | 88.3 % |