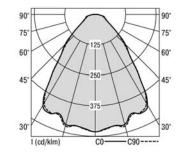

|   |      |      | _             |
|---|------|------|---------------|
| - | <br> | -dah | $\Rightarrow$ |
|   |      |      |               |
|   |      |      |               |

| Dimens. [mm] |     | Weight | Photometric data |               |        |
|--------------|-----|--------|------------------|---------------|--------|
| Н            | D   | [kg]   | Longitudinal UGR | TransverseUGR | LOR    |
| 79           | 363 | 2,5    | 17.7             | 17.5          | 88.3 % |